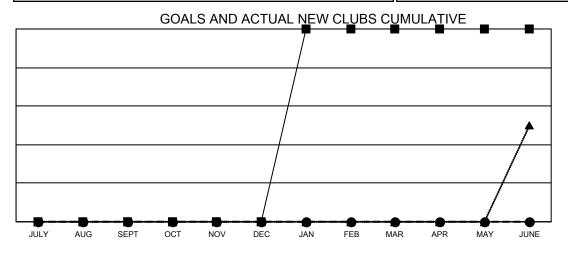

- CURRENT YEAR GOALS FOR NEW CLUBS

- ● - CURRENT YEAR ACTUAL NEW CLUBS

▲ - LAST YEAR ACTUAL NEW CLUBS