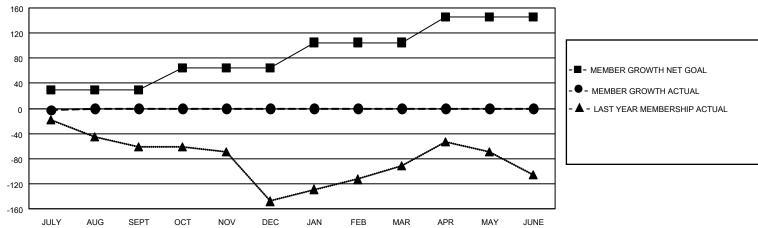

## GMT MONTHLY MEMBERSHIP PROGRESS REPORT

Results as of: 7/31/2024

Multiple District 23

**LOCATION: CONNECTICUT** 

GMT CA 1

| Clubs         |               |             |               | Members               |                           |                         |                                                    |  |
|---------------|---------------|-------------|---------------|-----------------------|---------------------------|-------------------------|----------------------------------------------------|--|
|               | RESULTS FOR   | R 2024-2025 |               | RESULTS FOR 2024-2025 |                           |                         |                                                    |  |
| QUARTER       | NEW CLUB GOAL | NEW CLUBS   | DROPPED CLUBS | QUARTER N             | MEMBER GROWTH NET<br>GOAL | MEMBER GROWTH<br>ACTUAL | DROPPED<br>MEMBERS ACTUAI<br>(including transfers) |  |
| JULY/AUG/SEPT | 0             | 0           | 0             | JULY/AUG/SEP          | T 30                      | 30                      | 28                                                 |  |
| OCT/NOV/DEC   | 0             | 0           | 0             | OCT/NOV/DEC           | 35                        | 0                       | 0                                                  |  |
| JAN/FEB/MAR   | 2             | 0           | 0             | JAN/FEB/MAR           | 40                        | 0                       | 0                                                  |  |
| APR/MAY/JUNE  | 0             | 0           | 0             | APR/MAY/JUNE          | 40                        | 0                       | 0                                                  |  |

## GOALS AND ACTUAL MEMBERS CUMULATIVE

| DROPPED CLUBS: 0 |    | 16 CLUBS OF 154 ADDED 1 OR MORE | GENDER DISTRIBUTION             |                |     |
|------------------|----|---------------------------------|---------------------------------|----------------|-----|
|                  |    | NEW MEMBERS                     | MALE                            | 2,766 (60.84%) |     |
|                  |    |                                 | FEMALE                          | 1,780 (39.16%) |     |
| DROPPED MEMBERS  |    |                                 |                                 |                |     |
| DECEASED         | 10 | CLICK HERE FOR CUMULATIVE       | TOTAL FAMILY UNIT MEMBERS       |                | 866 |
| CLUB CANCELLED   | 0  | MEMBERSHIP DATA                 |                                 |                | 450 |
| OTHER 16         |    |                                 | FAMILY MEMBERS PAYING HALF DUES |                | 453 |
| TOTAL            | 26 |                                 | 0000                            |                |     |